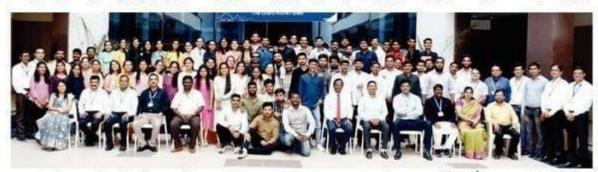

#### Event Photograph:

"Alumni, Training and Placement team interacting with students"

**Date:** 16/10/2022

Mr. Mahendra V. Khairnar Alumni In-charge

m.

Mr. Abhijeet A. Aher **Alumni In-charge** 

Dr. Sameer N. Goyal

#### **Preplacement Interaction Program Glimpses:**