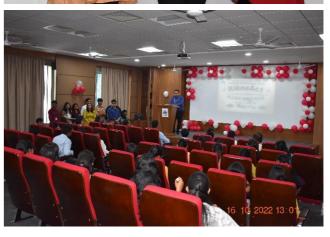

#### Event Photograph:

"Alumni, Training and Placement team interacting with students"

**Date:** 16/10/2022

Mr. Mahendra V. Khairnar Alumni In-charge

m.

Mr. Abhijeet A. Aher **Alumni In-charge** 

Dr. Sameer N. Goyal

#### **Preplacement Interaction Program Glimpses:**