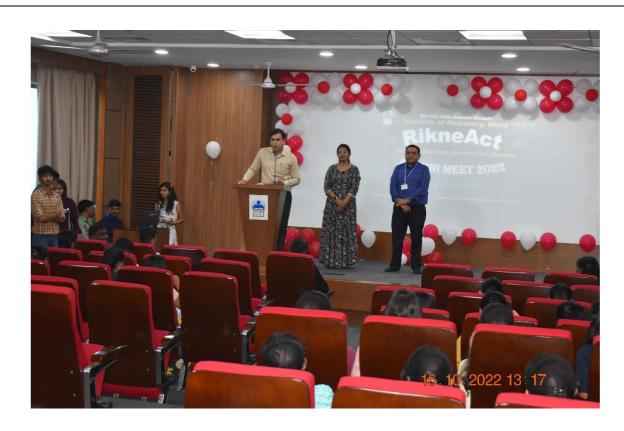

## ACTIVITY REPORT "Preplacement Interaction with Students"

| Objective                  | Interaction of alumni and training placement department with  |  |  |  |
|----------------------------|---------------------------------------------------------------|--|--|--|
|                            | current students will aware the students about new            |  |  |  |
|                            | happenings and need of pharmaceutical industry. This will     |  |  |  |
|                            | further results in upgradation of skills of current students. |  |  |  |
| Organizer                  | : SVKM'S Institute of Pharmacy, Dhule                         |  |  |  |
| Participants               | : B. Pharmacy Alumni                                          |  |  |  |
| Number of Participants     | : 71                                                          |  |  |  |
| Day & Date                 | : 16/10/2022                                                  |  |  |  |
| Time                       | : 10.00 am to 4.30 pm                                         |  |  |  |
| Venue                      | : SVKM'S Institute of Pharmacy, Dhule                         |  |  |  |
| Co-ordinator/s             | : Mr. Abhijeet A. Aher                                        |  |  |  |
|                            | Mr. Mahendra V. Khairnar                                      |  |  |  |
| Name of Teaching Staff     | : All Staff                                                   |  |  |  |
| Name of Non-Teaching Staff |                                                               |  |  |  |
| Brief report on activity   | An Alumni Meet- "RikneAct" was organized on October 16,       |  |  |  |
|                            | 2022 at SVKM's Institute of Pharmacy Dhule Campus. The        |  |  |  |
|                            | program began at 10:00 am by Sarswati Poojan followed by      |  |  |  |
|                            | briefing of program by Mr. Mahendra Khairnar and key note     |  |  |  |
|                            | address by respected principal Dr. Sameer Goyal.              |  |  |  |
|                            | On this occasion, our alumni, training placement              |  |  |  |
|                            | department interacted with the with current students. This    |  |  |  |
|                            | interaction was fruitful in upgradation of skills of current  |  |  |  |
|                            | students to meet the changing industry scenario. Students     |  |  |  |
|                            | interacted positively with alumni and placement team. The     |  |  |  |
|                            | event was concluded with vote of thanks by Mr. Abhijeet Aher. |  |  |  |

#### Event Photograph:

"Alumni, Training and Placement team interacting with students"

**Date:** 16/10/2022

Mr. Mahendra V. Khairnar Alumni In-charge

m.

Mr. Abhijeet A. Aher **Alumni In-charge** 

Dr. Sameer N. Goyal