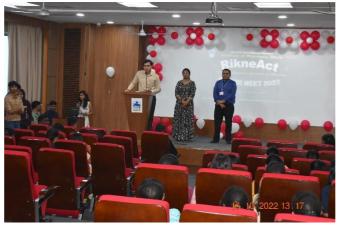

|
| 5          | 2.00 pm-3.00 pm              | Informal Interaction & Photo Session        | Dr. Kartik Nakhate<br>Mr. Abhijeet Aher<br>Mr. Mahendra Khairnar |  |
| 6          | 3.00 pm-4.00 pm              | DJ (IT Support & Sound system arrangements) | Dr. Kiran Aher<br>Dr. Kiran Patil                                |  |

Mr. Abhijeet Aher

Mr. Mahendra Khairnar

Alumni In-Charge

sugarel.

Dr. Sameer Goyal

Principal

Principal

i vile Parle Kelavani Mandal's
mstitute of Pharmacy, Dhule.



Approved by AICTE,PCI, DTE, Affiliated to DBATULonere, MSBTEMumbai Vision: To pursue excellence in pharmaceutical education and research to develop competent professionals.

**(02562)** 297802, 297602

www.svkm-iop.ac.in

☑ iopdhule@svkm.ac.in

#### **Preplacement Interaction Program Glimpses:**













# SVKM

#### Shri Vile Parle Kelavani Mandal's

#### INSTITUTE OF PHARMACY, DHULE

Approved by PCI, AICTE, DTE; Affiliated to DBATU, Lonere & MSBTE, Mumbai

Vision: To pursue excellence in pharmaceutical education and research to develop competent professionals.

**(**02562) 297802, 297602

www.svkm-iop.ac.in

☑ iopdhule@svkm.ac.in

Date: 16-10-2022

"RikneAct - Alumni Meet" Attendance (Batch 2017-2021)

| Sr.<br>No | Name of Alumni            | Signature   |
|-----------|---------------------------|-------------|
| 1         | Ujjwal Kaildip Kothawade  | HK.         |
| 2.        | 'Hrishikesh Anil Rajput   | Prajer      |
| 3         | 'Vivek Bharat Patil       | vBPadil.    |
| 4         | Prafin kailas. Sonomane   | TEN         |
| 5         | Yadnesha Ravindry Deore   | Fo