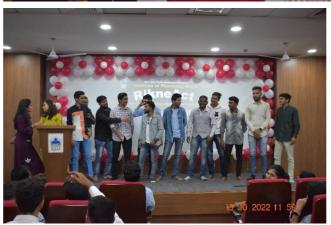

| 2.00 pm-3.00 pm              | Informal Interaction & Photo Session        | Dr. Kartik Nakhate<br>Mr. Abhijeet Aher<br>Mr. Mahendra Khairnar |  |
| 6          | 3.00 pm-4.00 pm              | DJ (IT Support & Sound system arrangements) | Dr. Kiran Aher<br>Dr. Kiran Patil                                |  |

Mr. Abhijeet Aher

Mr. Mahendra Khairnar

Alumni In-Charge

sugarel.

Dr. Sameer Goyal

Principal

Principal

i vile Parle Kelavani Mandal's
mstitute of Pharmacy, Dhule.



Approved by AICTE,PCI, DTE, Affiliated to DBATULonere, MSBTEMumbai Vision: To pursue excellence in pharmaceutical education and research to develop competent professionals.

**(02562)** 297802, 297602

www.svkm-iop.ac.in

☑ iopdhule@svkm.ac.in

#### **Preplacement Interaction Program Glimpses:**













# SVKM

#### Shri Vile Parle Kelavani Mandal's

#### INSTITUTE OF PHARMACY, DHULE

Approved by PCI, AICTE, DTE; Affiliated to DBATU, Lonere & MSBTE, Mumbai

Vision: To pursue excellence in pharmaceutical education and research to develop competent professionals.

**(**02562) 297802, 297602

www.svkm-iop.ac.in

☑ iopdhule@svkm.ac.in

Date: 16-10-2022

"RikneAct - Alumni Meet" Attendance (Batch 2017-2021)

| Sr.<br>No | Name of Alumni            | Signature   |
|-----------|---------------------------|-------------|
| 1         | Ujjwal Kaildip Kothawade  | HK.         |
| 2.        | 'Hrishikesh Anil Rajput   | Prajer      |
| 3         | 'Vivek Bharat Patil       | vBPadil.    |
| 4         | Prafin kailas. Sonomane   | TEN         |
| 5         | Yadnesha Ravindry Deore   | Foers